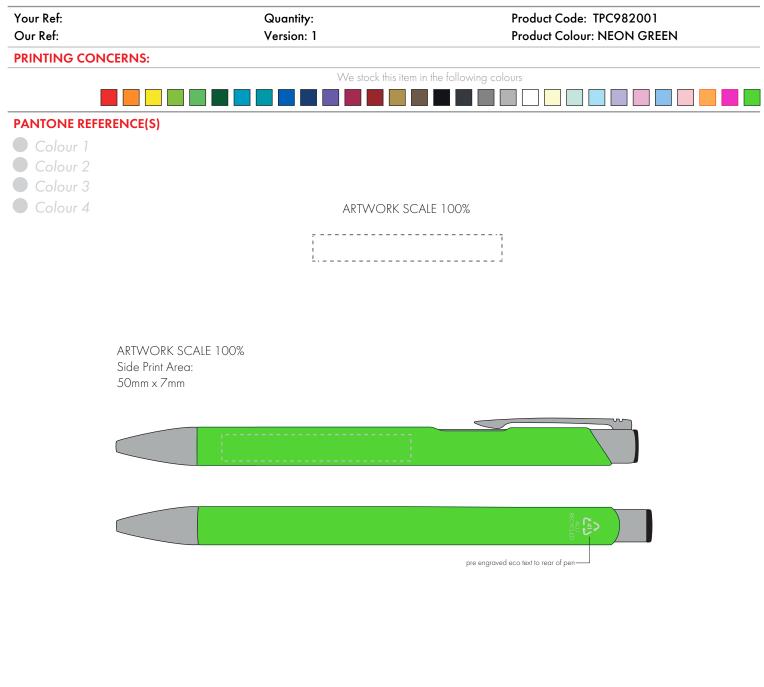

The dashed line is to demonstrate print area and will not appear on your printed item